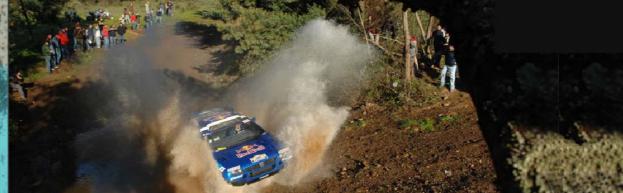

## **PAX RALLYE 2009**

**CASTELO BRANCO** BENAVENTE LISBO LCOCHETE PORTIMAO WWW.HOCKRACING.COM

WWW.EDITH-WEISS.COM

The PAX RALLY. Starting in Lisbon. You remember starting Dakar 2007 same location other event. Here 1,000,000 people watched the launch. The PAX Rally is based on similar figures from viewers, who come from all over Europe, are flocking here because most people do not buy a ticket at the start of the Dakar in Buenos Aires can be prosecuted.

The Route 2008

- ullet September 2009, Portugal, starting in Lisbon
- Stages up to 520 days kilometres.
- 1765 km in 5 stages through Portugal.
- The goal is Portmao in the Algarve